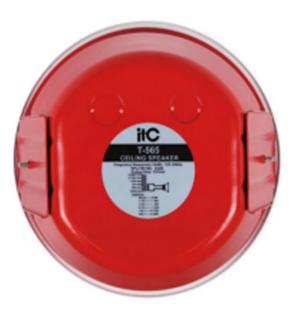

## T-565 Fireproof Ceiling Speaker Material: iron grille cover + iron housing

## Feature:

- \* Flame retardant fireproof ceiling speaker (multiple power options); built-in temperature safety switch.
- \* Clear and powerful sound, your ideal choice for EVAC PA systems. \* Suitable for shopping malls, supermarkets, hotels, etc.

## Specification:

| Model                      | T-565                                |
|----------------------------|--------------------------------------|
| Rated power (100V)         | 0.38W, 0.75W, 1.5W, 3W, 6W           |
| Rated power (70V)          | 0.19W, 0.38W, 0.75W, 1.5W, 3W        |
| Maximum sensitivity        | 100dB                                |
| Sensitivity                | 92dB                                 |
| Impedance                  | Com/ 26KΩ/ 13KΩ/ 6.7KΩ/ 3.3KΩ/ 1.7KΩ |
| Frequency response (-10dB) | 130-18KHz                            |
| Speaker unit               | 5"×1                                 |
| Installation opening size  | φ162mm                               |
| Size                       | 180×125mm                            |
| Weight                     | 1.2Kg                                |